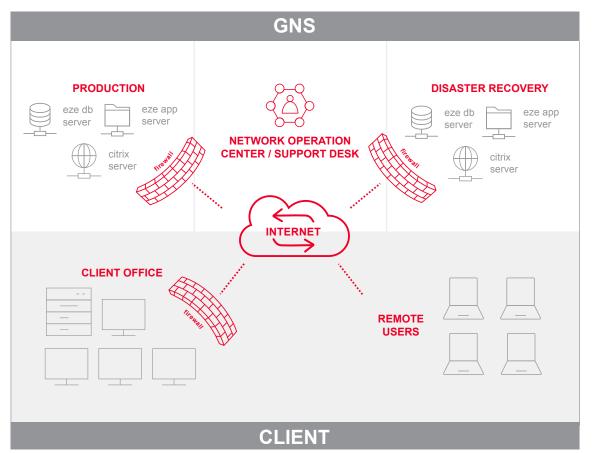

#### Single Point of Contact, flat-fees

GNS will be the first line of support for any question with your Eze Software implementation. The GNS Private Cloud includes coverage for the hardware, operating system, network connectivity, and basic Eze operations. If you need to contact Eze Software Group support, GNS will open a ticket, and manage the process to a complete resolution.

#### **Disaster Recovery**

The GNS Private Cloud is a high availability solution. A standard GNS Eze Hosted implementation includes a full disaster recovery instance of the system in a separate facility over 500 miles away. Data is automatically replicated from the primary to the disaster recovery instance in real time.